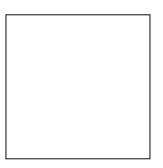

## Pool Photos

Applications will be returned, if the photos do not meet the criteria below:

- ✓ All pool photos <u>must be  $1 \frac{1}{2}$  "x  $1 \frac{1}{2}$ "</u> They must be the size of the box below.
- ✓ All Photos must be clear (if you are reusing a photo make sure the photo is clear)
- $\checkmark$  Photos can only have one person in the photo.
- $\checkmark$  Names must be written on the back of the photo
- ✓ Photos must be square (no round or jagged pictures)
- ✓ Photos must be cut do not send pictures for us to cut out
- ✓ Photos that are not the correct size, unclear or cannot be used will be returned